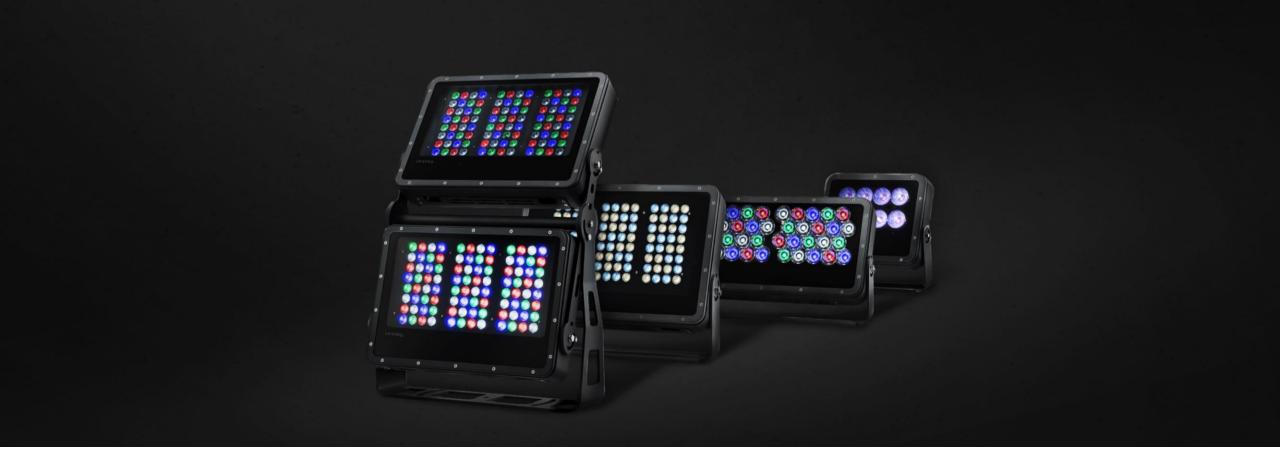

## **SMALL & MIGHTY**

This highly flexible and versatile surface mount floodlight, available in multiple sizes & configurations is suitable for a comprehensive variety of installations where a reduced mounting space leaves no wide choice to the most innovative lighting designers

## POWERFUL

More than 30,000 lumens from an RGBW fixture (Capital 600)

VERSATILE

WHY?
CAPITAL

Family of fixtures covering all floodlight applications

**ROBUST** 

Cast Aluminum construction

IP67 & IK09