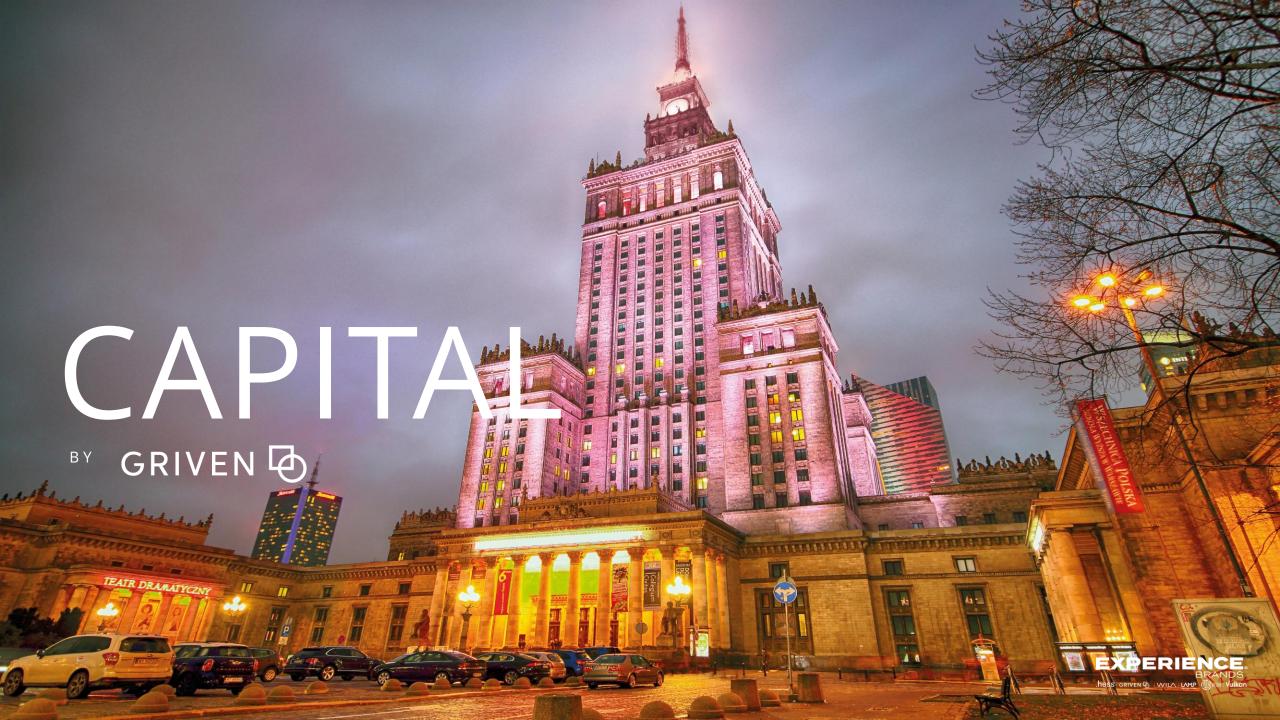

## CAPITAL

## **SMALL & MIGHTY**

This highly flexible and versatile surface mount floodlight, available in multiple sizes & configurations is suitable for a comprehensive variety of installations where a reduced mounting space leaves no wide choice to the most innovative lighting designers









## POWERFUL

More than 30,000 lumens from an RGBW fixture (Capital 600)



VERSATILE

WHY?
CAPITAL

Family of fixtures covering all floodlight applications

**ROBUST** 

Cast Aluminum construction

IP67 & IK09

POLAR EDITION

Equipped with an integrated de-icing system with electrically heated glass, which assures functionality, even in the most severe cold weather conditions.



## CAPITAL BY GRIVEN®

**EXPERIENCE** 

.hess GRIVEN & WILA LAMP (