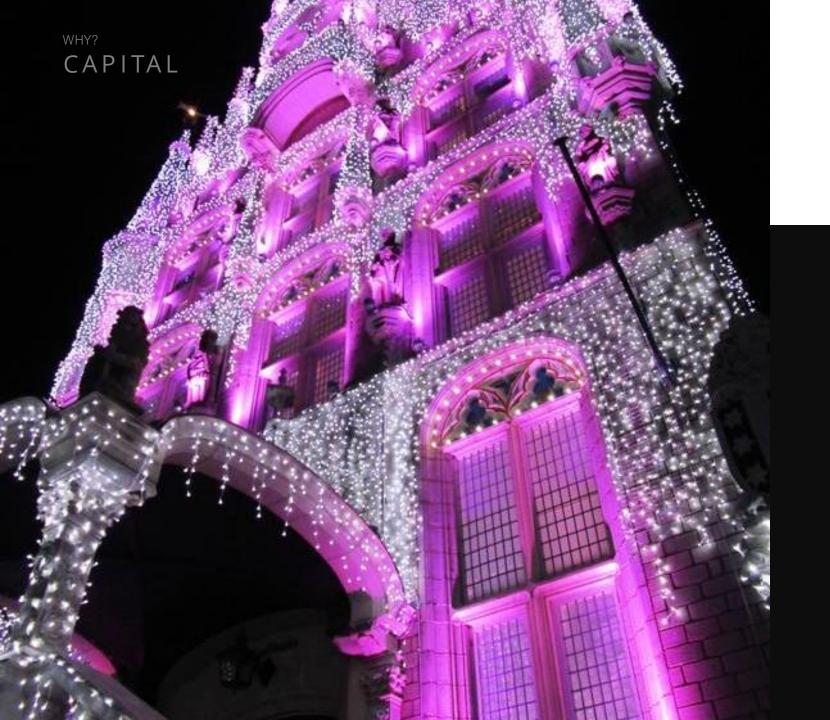

## POWERFUL

More than 30,000 lumens from an RGBW fixture (Capital 600)

VERSATILE

WHY?
CAPITAL

Family of fixtures covering all floodlight applications

**ROBUST** 

Cast Aluminum construction

IP67 & IK09