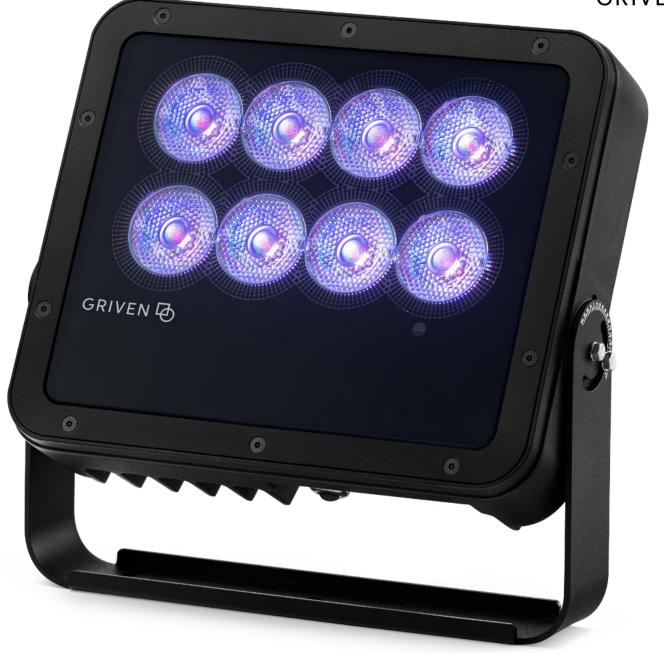

## **SMALL & MIGHTY**

This highly flexible and versatile surface mount floodlight, available in multiple sizes & configurations is suitable for a comprehensive variety of installations where a reduced mounting space leaves no wide choice to the most innovative lighting designers

## POWERFUL

More than 30,000 lumens from an RGBW fixture (Capital 600)

VERSATILE

WHY?
CAPITAL

Family of fixtures covering all floodlight applications

**ROBUST** 

Cast Aluminum construction

IP67 & IK09